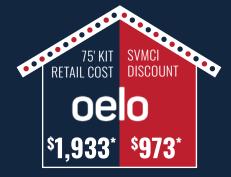

### **SPECIAL SAVINGS (#106 ACCOUNT)**

Employees may purchase items through the company's purchasers to obtain company discounted pricing.

40-50% OFF INTERSTATE BATTERIES

\*Prices vary based on battery type and retailer.

AVERAGE RETAIL COST SVMCI DISCOUNT

15 DEWALT LITHIUM ION FLEXVOLT® BATTERY

\$399 \$242

DISCOUNTS ON DEWALT® FLEXVOLT® AND MILWAUKEE REDLITHIUM™ HIGH OUTPUT BATTERIES

**50% OFF PERMANENT HOLIDAY LIGHTS** 

3