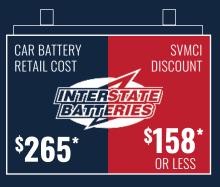

### **SPECIAL SAVINGS (#106 ACCOUNT)**

Employees may purchase items through the company's purchasers to obtain company discounted pricing.

40-50% OFF INTERSTATE BATTERIES

\*Prices vary based on battery type and retailer.

AVERAGE RETAIL COST SVMCI DISCOUNT

15 DEWALT LITHIUM ION FLEXVOLT® BATTERY

\$399 \$242

DISCOUNTS ON DEWALT® FLEXVOLT® AND MILWAUKEE REDLITHIUM™ HIGH OUTPUT BATTERIES

**50% OFF PERMANENT HOLIDAY LIGHTS** 

3