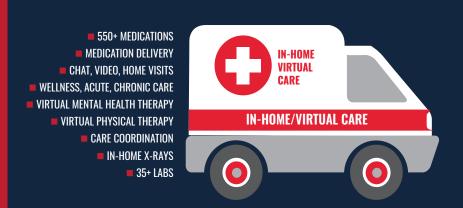

In-Home/Virtual Care, which includes chat, video and home visits, plus in-home X-rays, 35+ labs and 550+ medications and more (at no cost to employees)