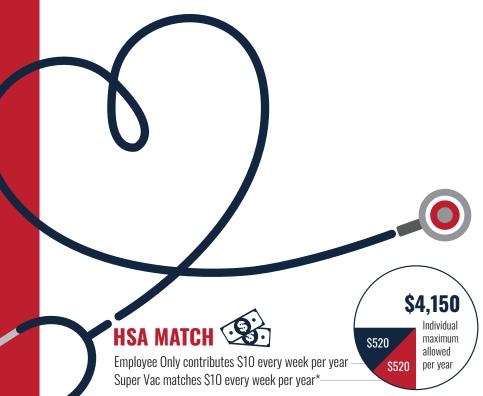

#### **Health Savings Account (HSA)**

Employee only/Employee Spouse medical coverage are eligible to contribute \$10 and receive a \$10.00 company match per pay period.

Employee Child(ren)/Employee Family medical coverage are eligible to contribute \$20 and receive a \$20 company match per pay period.

# WELLNESS

\*Super Vac will match up to S520 per year for Employee only/Employee Spouse or 1,040 per year for Employee Child(ren)/Employee Family Medical Coverage

Exclusive SVMCI Dental Reimbursement and Vision Discount packages are available to full-time employees after one year of employment