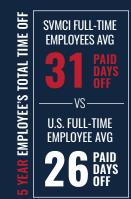

#### **TIME OFF**

PAID VACATION PAID HOLIDAYS PAID SICK TIME PAID LEAVE

#### **PAID VACATION**

### DAY 90 = 4 HOURS/MONTH

1ST OF THE MONTH FOLLOWING 90 DAYS, YOU EARN 4 HOURS A MONTH UNTIL YOUR 2ND JANUARY WHEN YOU GET 80 HOURS (10 DAYS) OF VACATION.

= 48 HOURS MAX

STARTING JAN 1

= 10 DAYS

**3** = 10 DAYS

= 10 DAYS

= 15 DAYS

16 DAYS

**= 17 DAYS** 

= 18 DAYS

= 19 DAYS

= 20 DAYS

**= 21 DAYS** 

**12** = 22 DAYS

13 = 23 DAYS

**14** = 24 DAYS

**15** = 25 DAYS

# TIME OFF