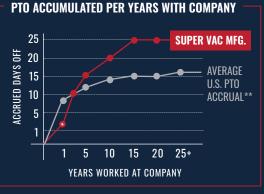

### DAY 90 = 4 HOURS/MONTH

1ST OF THE MONTH FOLLOWING 90 DAYS, YOU EARN 4 HOURS A MONTH UNTIL YOUR 2ND JANUARY WHEN YOU GET 80 HOURS (10 DAYS) OF VACATION.

= 48 HOURS MAX

STARTING JAN 1

= 10 DAYS

**3** = 10 DAYS

= 10 DAYS

= 15 DAYS

16 DAYS

**= 17 DAYS** 

= 18 DAYS

= 19 DAYS

= 20 DAYS

**= 21 DAYS** 

**12** = 22 DAYS

13 = 23 DAYS

**14** = 24 DAYS

**15** = 25 DAYS