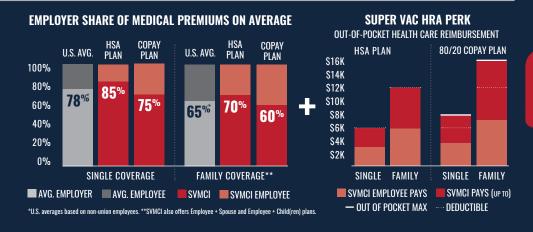

#### **MEDICAL**

Medical, voluntary dental and vision, life insurance and optional supplemental insurance available to full-time employees at the first of the month, after 60 days of employment.

Individual or family **health insurance** with monthly company contribution!

#### **Health Savings Account (HSA)**

Employee only/Employee Spouse medical coverage are eligible to contribute \$10 and receive a \$10.00 company match per pay period.

Employee Child(ren)/Employee Family medical coverage are eligible to contribute \$20 and receive a \$20 company match per pay period.

| COVERAGE                                                          | CARRIER              | OPTIONS                                                                                           | DESCRIPTION                                                                                                                                                                                                             |
|-------------------------------------------------------------------|----------------------|---------------------------------------------------------------------------------------------------|-------------------------------------------------------------------------------------------------------------------------------------------------------------------------------------------------------------------------|
| MEDICAL SUPER VAC MANUFACTURING COMPANY, INC PAYS PARTIAL PREMIUM | UNITED<br>HEALTHCARE | Individual or Family HSA Plan<br>(with Health Savings Account)<br>Individual or Family Copay Plan | 100% preventative care. Other services covered 100% after deductible is met.  Super Vac will match HSA contributions up to \$520 (Individual) or \$1,040 (Family) per year.  Pay a fix amount at each healthcare visit. |
|                                                                   |                      | Health Reimbursement Account (HRA)                                                                | Reimburses 50% of your out-of-pocket maximum.                                                                                                                                                                           |
|                                                                   | GUARDIAN             | Voluntary Dental                                                                                  | Covers Preventative and diagnoses, basic and major services, orthodontics (up to age 19)                                                                                                                                |
|                                                                   |                      | Voluntary Vision                                                                                  | Covers exam, lenses, frames, contact lens                                                                                                                                                                               |
|                                                                   |                      | Short Term Disability Coverage                                                                    | Covers 60% of your pre-disability for up to 12 weeks                                                                                                                                                                    |
|                                                                   |                      | Long Term Disability Coverage                                                                     | Covers 60% of your pre-disability up to 65 or SSNRA age                                                                                                                                                                 |
| SUPPLEMENTAL<br>INSURANCE<br>EMPLOYEE PAYS                        |                      | Accident Insurance                                                                                | Pays a cash benefit when covered members suffer injuries sustained in an accident.                                                                                                                                      |
| EMPLUTEE PAYS                                                     |                      | Hospital Indemnity Insurance                                                                      | Cash benefit assists with out-of-pocket cost of hospitalization no covered by major medical insurance                                                                                                                   |
|                                                                   |                      | Critical Illness Protection Plan                                                                  | Covers mortgage or rent, groceries, out-of-pocket plan                                                                                                                                                                  |
|                                                                   |                      | Cancer Plan                                                                                       | Initial diagnoses benefit: Set lump sum for employee, spouse or child                                                                                                                                                   |