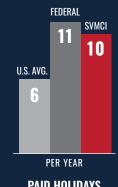

#### **PAID HOLIDAYS**

PAID HOLIDAYS Chosen by an annual employee vote

YOUR BIRTHDAY We believe your birthday is a holiday and is a treated as such!

U.S. AVG.

**SVMCI** 

3

**SICK TIME PER YEAR** 

PART-TIME

100+ EMPLOYEE PRIVATE U.S. INDUSTRY **COMPANIES PAID TIME OFF COMPARISON** 

**PAID HOLIDAYS** 