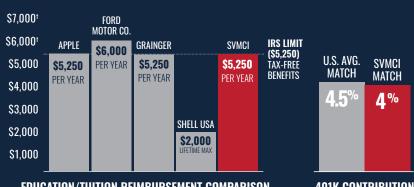

#### **FURTHER YOUR CAREER!**

**CONTINUED EDUCATION / TUITION REIMBURSEMENT PROGRAM** (related field only)

Up to \$5,250 per year per employee

Pay increases, based on select certifications (Classes must be taken on your own personal time.)

> 100+ EMPLOYEE PRIVATE U.S. INDUSTRY COMPANIES BENEFIT PLAN COMPARISON

EDUCATION/TUITION REIMBURSEMENT COMPARISON

**401K CONTRIBUTION** 

Tuition benefits paid beyond IRS limited \$5,250 amount would be subject to taxation. Source: www.levels.fyi/benefits/Tuition-Reimbursement and company benefit guides.