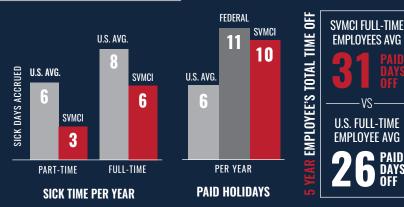

#### **FULL-TIME EMPLOYEES:**

Earn up to 4 sick-time hours at the start of each month Hours can be accumulated for 5 years for a total of 160 hours

#### **PART-TIME EMPLOYEES:**

Earn up to **2** sick-time hours at the start of each month Hours can be accumulated for 5 years for a total of 80 hours

#### PLUS ...

Super Vacuum Manufacturing offers:

Bereavement Maternity Leave Paid Jury Duty

100+ EMPLOYEE PRIVATE U.S. INDUSTRY COMPANIES PAID TIME OFF COMPARISON

#### **PAID HOLIDAYS**

9 PAID HOLIDAYS Chosen by an annual employee vote

**+ YOUR BIRTHDAY** We believe your birthday is a holiday and is a treated as such!