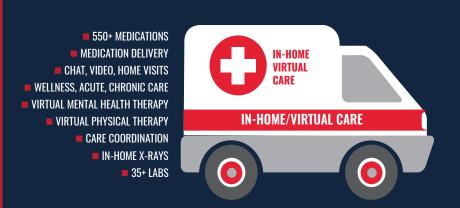

#### **Health Savings Account**

Tuck away untaxed dollars for a rainy day, up to \$3,850 for individual coverage or \$7,750 for family coverage

In-Home/Virtual Care, which includes chat, video and home visits, plus in-home X-rays, 35+ labs and 550+ medications and more (at no cost to employees)