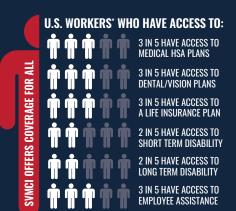

#### 100+ EMPLOYEE PRIVATE U.S. INDUSTRY COMPANIES BENEFIT PLAN COMPARISON

Source: Bureau of Labor Statistics 2023