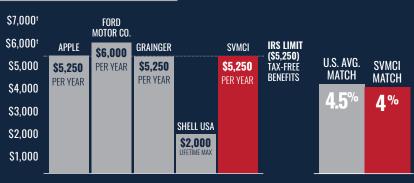

#### **FURTHER YOUR CAREER!**

CONTINUED EDUCATION / TUITION
REIMBURSEMENT PROGRAM (related field only)

Up to \$5,250 per year per employee

Pay increases, based on select certifications (Classes must be taken on your own personal time.)

#### WHICH PAYS FOR: (PER YEAR)

2-YEAR COLLEGE = \$366

ONLINE COLLEGE = \$846

4-YEAR UNIVERSITY = \$939

2-YEAR TRADE SCHOOL TUITION" = \$3,059

2-YEAR COLLEGE = \$3,468

4-YEAR TRADE SCHOOL TUITION" = \$3,574

#### **OR HELPS OUT WITH: (PER YEAR)**

4-YEAR UNIVERSITY = \$9,269

\*Colorado (Public) In-State Average \*\*Average costs for in-state Northern Colorado/Front Range Schools Source: educationdata.org and accreditedschoolsonline.org.

100+ EMPLOYEE PRIVATE U.S. INDUSTRY COMPANIES BENEFIT PLAN COMPARISON

**EDUCATION/TUITION REIMBURSEMENT COMPARISON** 

**401K CONTRIBUTION** 

'Tuition benefits paid beyond IRS limited \$5,250 amount would be subject to taxation. Source: www.levels.fyi/benefits/Tuition-Reimbursement and company benefit guides.