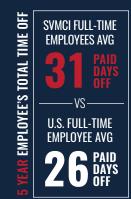

#### **TIME OFF**

PAID VACATION PAID HOLIDAYS PAID SICK TIME PAID LEAVE

#### **PAID VACATION**

### DAY 90 = 4 HOURS/MONTH

1ST OF THE MONTH FOLLOWING 90 DAYS, YOU EARN 4 HOURS A MONTH UNTIL YOUR 2ND JANUARY WHEN YOU GET 80 HOURS (10 DAYS) OF VACATION.

= 48 HOURS MAX

STARTING JAN 1

= 10 DAYS

**3** = 10 DAYS

= 10 DAYS

= 15 DAYS

16 DAYS

**= 17 DAYS** 

= 18 DAYS

= 19 DAYS

= 20 DAYS

**= 21 DAYS** 

**12** = 22 DAYS

13 = 23 DAYS

**14** = 24 DAYS

**15** = 25 DAYS