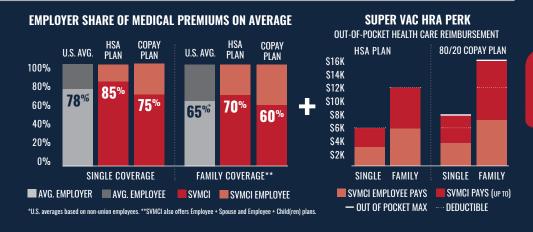

#### **MEDICAL**

Medical, voluntary dental and vision, life insurance and optional supplemental insurance available to full-time employees at the first of the month, after 60 days of employment.

Individual or family **health insurance** with monthly company contribution!

#### **Health Savings Account (HSA)**

Employee only/Employee Spouse medical coverage are eligible to contribute \$10 and receive a \$10.00 company match per pay period.

Employee Child(ren)/Employee Family medical coverage are eligible to contribute \$20 and receive a \$20 company match per pay period.

# WELLNESS

\*Super Vac will match up to S520 per year for Employee only/Employee Spouse or 1,040 per year for Employee Child(ren)/Employee Family Medical Coverage

Exclusive SVMCI Dental Reimbursement and Vision Discount packages are available to full-time employees after one year of employment